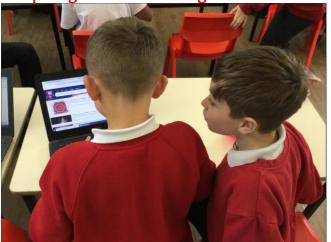

**Computing And Fact Checking** 

In computing, Harefield compared the search engines 'Google' and 'Kiddle'. Google answered the research questions immediately, while Kiddle suggested websites suitable for children to visit. As a class, the children discussed the importance of verifying information by looking at the source of answers and checking a fact in several places.