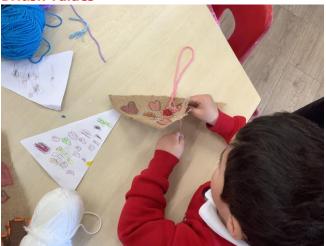

### **British Values**

Pantherswood designed and sewed kindness flags as part of their focus on the British Values kindness, tolerance and respect.